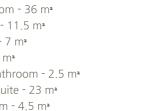

1. living room - 36 mª 2. balcony - 11.5 mª 3. kitchen - 7 mª 4. hall - 14 mª 5. guest bathroom - 2.5 mª 6. master suite - 23 mª 7. bathroom - 4.5 mª 8. bedroom - 14 mª 9. bathroom - 4 mª 10. storage room - 4.5 m<sup>a</sup>

1. living room - 47.5 m\* 2. balcony - 20 mª 3. kitchen - 17 mª 4. hall - 28.5 m² 5. guest bathroom - 4 mª 6. bedroom - 19 mª 7. bathroom - 4.5 m<sup>a</sup> 8. master suite - 34.5 m<sup>a</sup> 9. bathroom - 13 mª 10. bedroom - 24 mª 11. bathroom - 10.5 mª 12. storage room - 7 m<sup>2</sup> 13. balcony - 53 mª





waterfall and garden view



## note

1. The curving and bending walls help to visually enlarge the space and bring a sense of flow and energy.

- 2. Our professional team draws the interior walls of the apartment in accordance with international standards, ensuring proper space distribution.
- 3. The interior major walls are missing due to the building's professional design. This provides you the freedom to lay the walls in any way you wish





(4)

## apt. 3 | 127 m² | SOLD

1. living room - 30 m² 2. balcony - 10 m<sup>2</sup> 3. kitchen - 8.5 mª 4. hall - 19.5 m<sup>a</sup> 5. master suite - 17 m<sup>a</sup> 6. bathroom - 6 mª 7. bedroom - 15.5 m<sup>a</sup> 8. bathroom - 5 m<sup>a</sup> 9. walk-in closet - 5.5 m<sup>a</sup>

1. living room - 29.5 m<sup>\*</sup> 2. balcony - 11 mª