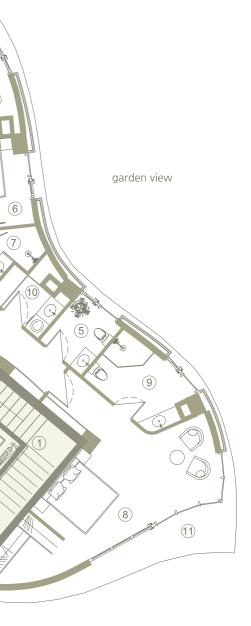

1. living room - 29.5 m<sup>\*</sup> 2. balcony - 11 mª 3. kitchen - 6.5 mª 4. hall - 24 mª