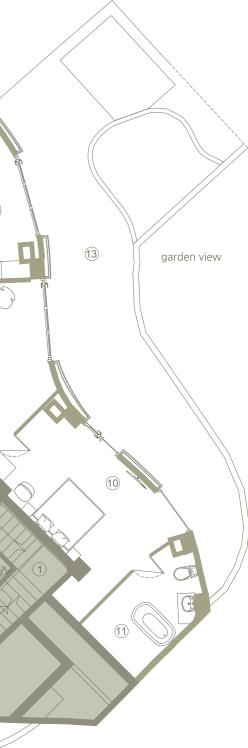

## apt. 3 | 127 m² | SOLD

1. living room - 30 m² 2. balcony - 10 m<sup>2</sup> 3. kitchen - 8.5 mª 4. hall - 19.5 m<sup>a</sup> 5. master suite - 17 m<sup>a</sup> 6. bathroom - 6 mª 7. bedroom - 15.5 m<sup>a</sup> 8. bathroom - 5 m<sup>a</sup> 9. walk-in closet - 5.5 m<sup>a</sup>

### apt. 5 | 157 m² | S O L D

- 1. living room 33.5 m² 2. balcony - 11.5 mª 3. kitchen - 9 mª 4. hall - 6 mª 5. guest bathroom - 2.5 m<sup>a</sup> 6. bedroom - 23 mª 7. bathroom - 10.5 m<sup>a</sup> 9. storage room - 1.5 m<sup>2</sup>
- 8. walk-in closet 7 mª

#### apt. 6 | 136 m²

living room - 30 m<sup>a</sup>
balcony - 13.5 m<sup>a</sup>
kitchen - 8.5 m<sup>a</sup>
hall - 19 m<sup>a</sup>
guest bathroom - 2.5 m<sup>a</sup>
bedroom - 11 m<sup>a</sup>
bedroom - 9.5 m<sup>a</sup>
bathroom - 5 m<sup>a</sup>
master suite - 20.5 m<sup>a</sup>
bathroom - 6 m<sup>a</sup>
storage room - 4.5 m<sup>a</sup>