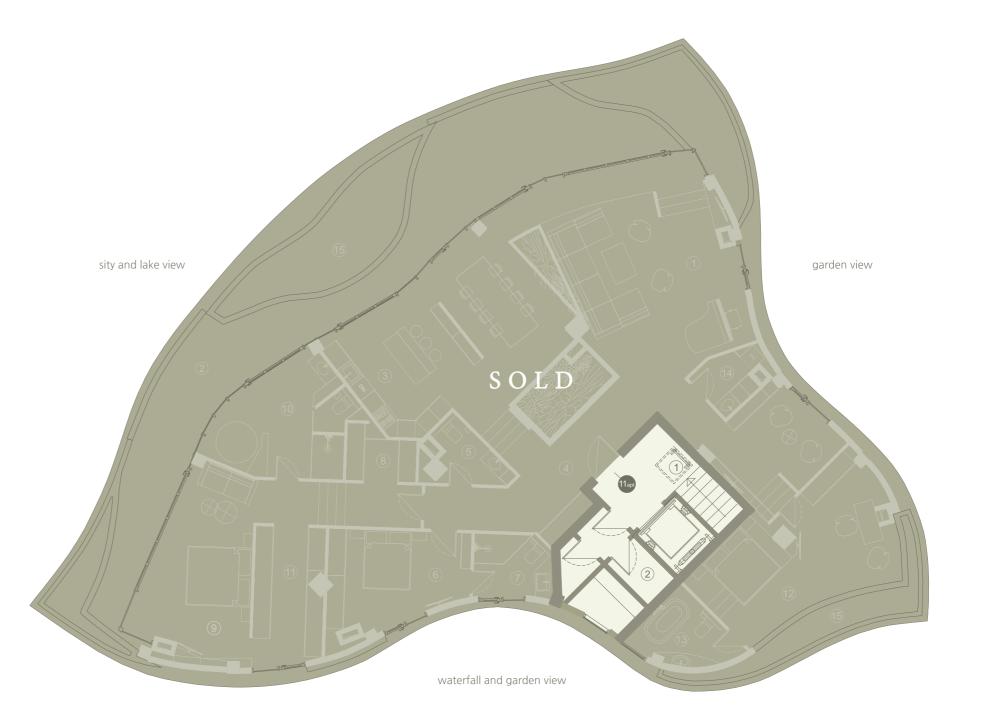

### apt. 10 | 379 m² | S O L D

living room - 62 m<sup>a</sup>
balcony - 105 m<sup>a</sup>
kitchen - 21 m<sup>a</sup>
hall - 29 m<sup>a</sup>
guest bath - 4.5 m<sup>a</sup>
bedroom - 15.5 m<sup>a</sup>
bath - 6 m<sup>a</sup>
walk-in closet - 4 m<sup>a</sup>
master suit - 31 m<sup>a</sup>
master bath - 17 m<sup>a</sup>
walk-in closet - 11 m<sup>a</sup>
bedroom - 24 m<sup>a</sup>
bedroom - 24 m<sup>a</sup>
bath - 6.5 m<sup>a</sup>
storage room - 3.5 m<sup>a</sup>