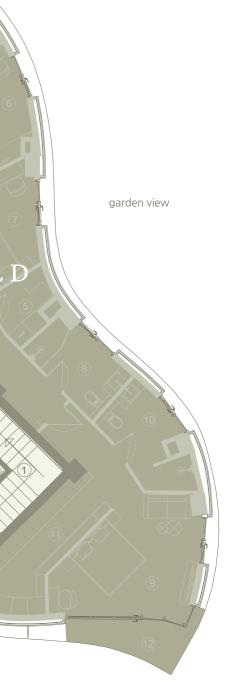

### apt. 5 | 157 m² | S O L D

- 1. living room 33.5 m² 2. balcony - 11.5 mª 3. kitchen - 9 mª 4. hall - 6 mª 5. guest bathroom - 2.5 m<sup>a</sup> 6. bedroom - 23 mª 7. bathroom - 10.5 m<sup>a</sup> 9. storage room - 1.5 m<sup>2</sup>
- 8. walk-in closet 7 mª

- 1. stairway 21 m² 2. technical room - 4 m<sup>a</sup> 3. hall - 6 mª