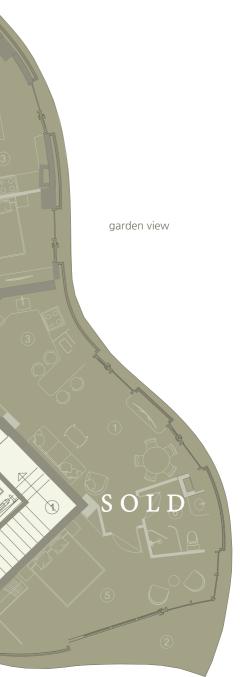

## apt. 3 | 127 m² | SOLD

1. living room - 30 m² 2. balcony - 10 m<sup>2</sup> 3. kitchen - 8.5 mª 4. hall - 19.5 m<sup>a</sup> 5. master suite - 17 m<sup>a</sup> 6. bathroom - 6 mª 7. bedroom - 15.5 m<sup>a</sup> 8. bathroom - 5 m<sup>a</sup> 9. walk-in closet - 5.5 m<sup>a</sup>