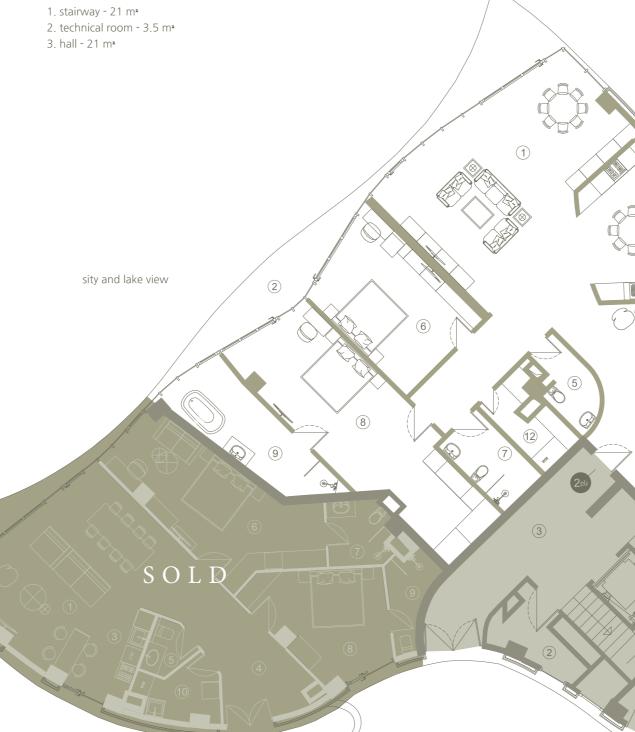

1. living room - 36 mª 2. balcony - 11.5 mª 3. kitchen - 7 mª 4. hall - 14 mª 5. guest bathroom - 2.5 mª 6. master suite - 23 mª 7. bathroom - 4.5 mª 8. bedroom - 14 mª 9. bathroom - 4 mª 10. storage room - 4.5 m<sup>a</sup>

1. living room - 47.5 m\* 2. balcony - 20 mª 3. kitchen - 17 mª 4. hall - 28.5 m² 5. guest bathroom - 4 mª 6. bedroom - 19 mª 7. bathroom - 4.5 m<sup>a</sup> 8. master suite - 34.5 m<sup>a</sup> 9. bathroom - 13 mª 10. bedroom - 24 mª 11. bathroom - 10.5 mª 12. storage room - 7 m<sup>2</sup> 13. balcony - 53 mª





waterfall and garden view



## note

1. The curving and bending walls help to visually enlarge the space and bring a sense of flow and energy.

- 2. Our professional team draws the interior walls of the apartment in accordance with international standards, ensuring proper space distribution.
- 3. The interior major walls are missing due to the building's professional design. This provides you the freedom to lay the walls in any way you wish





(4)

## apt. 3 | 127 m² | SOLD

1. living room - 30 m² 2. balcony - 10 m<sup>2</sup> 3. kitchen - 8.5 mª 4. hall - 19.5 m<sup>a</sup> 5. master suite - 17 m<sup>a</sup> 6. bathroom - 6 mª 7. bedroom - 15.5 m<sup>a</sup> 8. bathroom - 5 m<sup>a</sup> 9. walk-in closet - 5.5 m<sup>a</sup>

1. living room - 29.5 m<sup>\*</sup> 2. balcony - 11 mª 3.